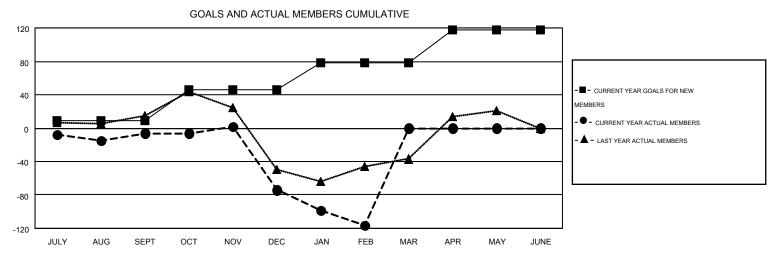

## MONTHLY MEMBERSHIP PROGRESS REPORT

Results as of: 2/29/2016

LOCATION: LOUISIANA

Multiple District 8

GMT: HAL GRIFFIN

GMT CA 1

|               |                  | Clubs             |                  |                  | Members               |                    |                                        |                    |                  |
|---------------|------------------|-------------------|------------------|------------------|-----------------------|--------------------|----------------------------------------|--------------------|------------------|
|               | RESU             | LTS FOR 2015-2016 |                  |                  | RESULTS FOR 2015-2016 |                    |                                        |                    |                  |
| QUARTER       | NEW CLUB<br>GOAL | NEW CLUBS         | DROPPED<br>CLUBS | NET<br>GAIN/LOSS | QUARTER               | NEW MEMBER<br>GOAL | CHARTER AND<br>NEW<br>MEMBERS<br>ADDED | DROPPED<br>MEMBERS | NET<br>GAIN/LOSS |
| JULY/AUG/SEPT | 1                | 0                 | 1                | -1               | JULY/AUG/SEPT         | 9                  | 148                                    | 154                | -6               |
| OCT/NOV/DEC   | 1                | 0                 | 2                | -2               | OCT/NOV/DEC           | 37                 | 97                                     | 165                | -68              |
| JAN/FEB/MAR   | 2                | 0                 | 0                | 0                | JAN/FEB/MAR           | 32                 | 45                                     | 87                 | -42              |
| APR/MAY/JUNE  | 2                | 0                 | 0                | 0                | APR/MAY/JUNE          | 40                 | 0                                      | 0                  | 0                |