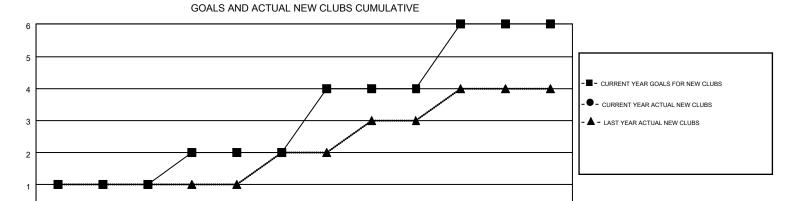

## MONTHLY MEMBERSHIP PROGRESS REPORT

Results as of: 2/29/2016

LOCATION: LOUISIANA

Multiple District 8

GMT: HAL GRIFFIN

GMT CA 1

|               |                  | Clubs             |                  |                  | Members               |                    |                                        |                    |                  |
|---------------|------------------|-------------------|------------------|------------------|-----------------------|--------------------|----------------------------------------|--------------------|------------------|
|               | RESU             | LTS FOR 2015-2016 |                  |                  | RESULTS FOR 2015-2016 |                    |                                        |                    |                  |
| QUARTER       | NEW CLUB<br>GOAL | NEW CLUBS         | DROPPED<br>CLUBS | NET<br>GAIN/LOSS | QUARTER               | NEW MEMBER<br>GOAL | CHARTER AND<br>NEW<br>MEMBERS<br>ADDED | DROPPED<br>MEMBERS | NET<br>GAIN/LOSS |
| JULY/AUG/SEPT | 1                | 0                 | 1                | -1               | JULY/AUG/SEPT         | 9                  | 148                                    | 154                | -6               |
| OCT/NOV/DEC   | 1                | 0                 | 2                | -2               | OCT/NOV/DEC           | 37                 | 97                                     | 165                | -68              |
| JAN/FEB/MAR   | 2                | 0                 | 0                | 0                | JAN/FEB/MAR           | 32                 | 45                                     | 87                 | -42              |
| APR/MAY/JUNE  | 2                | 0                 | 0                | 0                | APR/MAY/JUNE          | 40                 | 0                                      | 0                  | 0                |